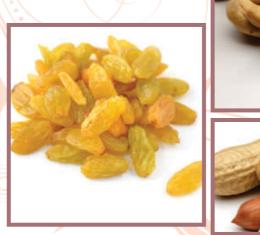

# **Dry Fruits**

Cashews: W-320 | W-160 | W-240 | LWP | Cashew Split | Cashew Pieces | Cashew Chunks | Roasted & Salted

Raisins: Dark Raisins | Golden Raisin | Green Raisins | Sultana Raisins | Yellow Raisins | Industrial Raisins

Peanuts: Bold Peanuts Kernel (32/38, 40/50, 50/60, 60/70, 70/80, 80/90)

Peanut Java (50/60, 60/70, 70/80, 80/90) | Peanut Shell | (Organic | Roasted & Salted

Walnut Kernel: Light Half | Light Quarter | Light Amber Half | Light Amber Quarter | Broken | Walnut in Shell