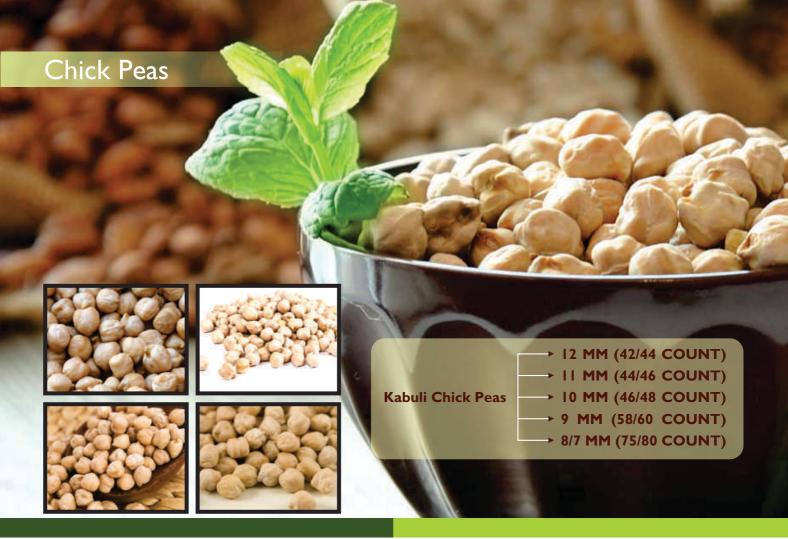

### **CRUSHING QUALITY SESAME SEEDS (OIL PURPOSE)**

48/2/2 Crushing Quality | 48/2/2 Crushing Quality Brown | Double Skin Brown

Canned Food

Sweet Corn | Baby Corn | Fruit Cocktail | Mushroom | Chick Peas | Green Peas Pineapple (Slices/Tidbits) | Mango Pulp & Puree | Tomato Paste & Puree