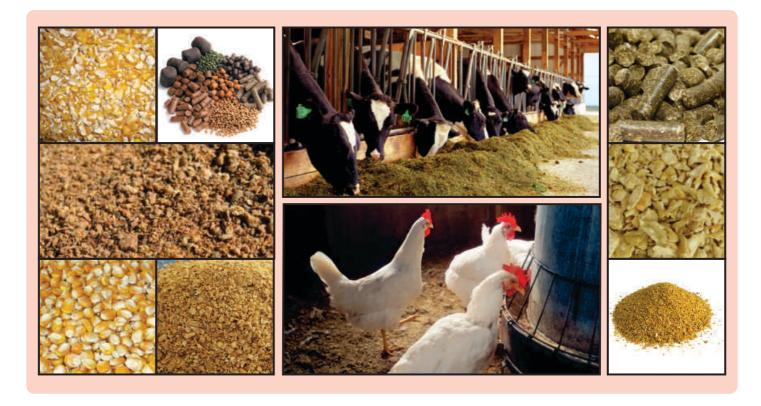

### **Animal Feed**

Yellow Corn | Soya Bean Meal | Millets | Sorghum | Barley | Cotton Seed Meal Caster Seed Meal | Goundnut Seed Meal | Sesame Seed Meal | Rice Gluten Corn Gluten | DDGS