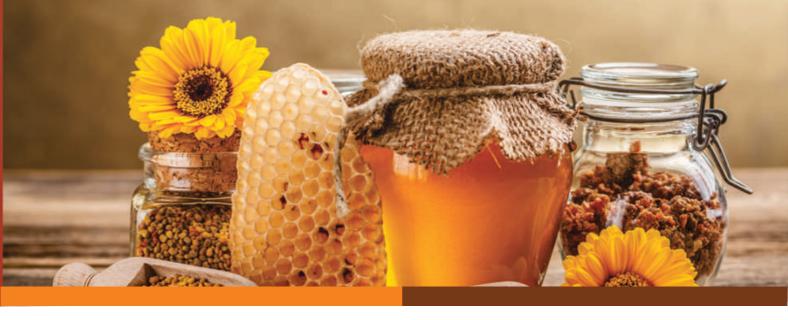

## Honey

#### **Indian Nutural Honey | Organic Honey**

Natural Honey: We collect natural honey from beekeepers directly and use the traditional processing method to keep nutritions of honey. Our honey is natural and comprises of multiple nutrients. It is available in various natural flavours like Eucalyptus, Berry, Poly floral, Litchi, rapeseed etc.

**Retail Packing**: 8oz/12oz/16oz bear bottle,80g,125g,250g,500g,1kg,3kg,5kg plastic/glass bottle or customized package.

Bulk Packing: 25kg,75kg barrel and 290kg plastic/steel drum, or customized package.