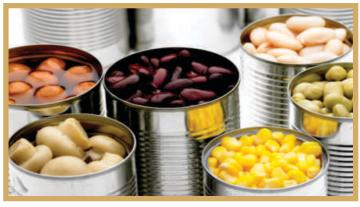

### **CRUSHING QUALITY SESAME SEEDS (OIL PURPOSE)**

48/2/2 Crushing Quality | 48/2/2 Crushing Quality Brown | Double Skin Brown

Canned Food

Sweet Corn | Baby Corn | Fruit Cocktail | Mushroom | Chick Peas | Green Peas Pineapple (Slices/Tidbits) | Mango Pulp & Puree | Tomato Paste & Puree