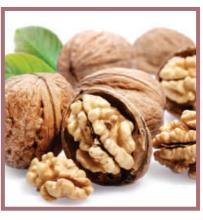

Peanuts: Bold Peanuts Kernel (32/38, 40/50, 50/60, 60/70, 70/80, 80/90)

Peanut Java (50/60, 60/70, 70/80, 80/90) | Peanut Shell | (Organic | Roasted & Salted

Walnut Kernel: Light Half | Light Quarter | Light Amber Half | Light Amber Quarter | Broken | Walnut in Shell