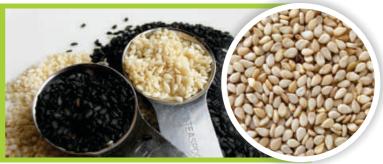

## Sesame Seeds

#### **NATURAL WHITISH SESAME SEEDS**

99/1 Quality | 95/5 Quality | 90/10 Quality | 80/20 Quality | 98/2/2 Quality

PREMIUM QUALITY HULLED SESAME SEEDS( AUTO DRIED & COLOUR SORTEX) 99.95% Hulled

**SEMI-MECHANICAL HULLED SESAME SEEDS (SUN DRY COLOUR SORTEX)** 99.95% Hulled

### SEMI-MECHANICAL HULLED SESAME SEEDS (SUN DRY)

99.90% Hulled | 99.80% Hulled | 99.50% Hulled

### **CRUSHING QUALITY SESAME SEEDS (OIL PURPOSE)**

48/2/2 Crushing Quality | 48/2/2 Crushing Quality Brown | Double Skin Brown

Canned Food

Sweet Corn | Baby Corn | Fruit Cocktail | Mushroom | Chick Peas | Green Peas Pineapple (Slices/Tidbits) | Mango Pulp & Puree | Tomato Paste & Puree