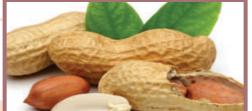

Peanuts: Bold Peanuts Kernel (32/38, 40/50, 50/60, 60/70, 70/80, 80/90)

Peanut Java (50/60, 60/70, 70/80, 80/90) | Peanut Shell | (Organic | Roasted & Salted

Walnut Kernel: Light Half | Light Quarter | Light Amber Half | Light Amber Quarter | Broken | Walnut in Shell