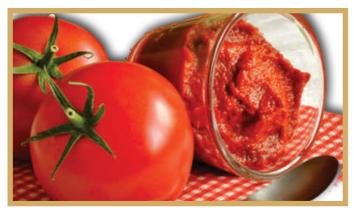

### **CRUSHING QUALITY SESAME SEEDS (OIL PURPOSE)**

48/2/2 Crushing Quality | 48/2/2 Crushing Quality Brown | Double Skin Brown

Canned Food

Sweet Corn | Baby Corn | Fruit Cocktail | Mushroom | Chick Peas | Green Peas Pineapple (Slices/Tidbits) | Mango Pulp & Puree | Tomato Paste & Puree