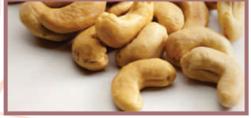

# **Dry Fruits**

Cashews: W-320 | W-160 | W-240 | LWP | Cashew Split | Cashew Pieces | Cashew Chunks | Roasted & Salted

Raisins: Dark Raisins | Golden Raisin | Green Raisins | Sultana Raisins | Yellow Raisins | Industrial Raisins