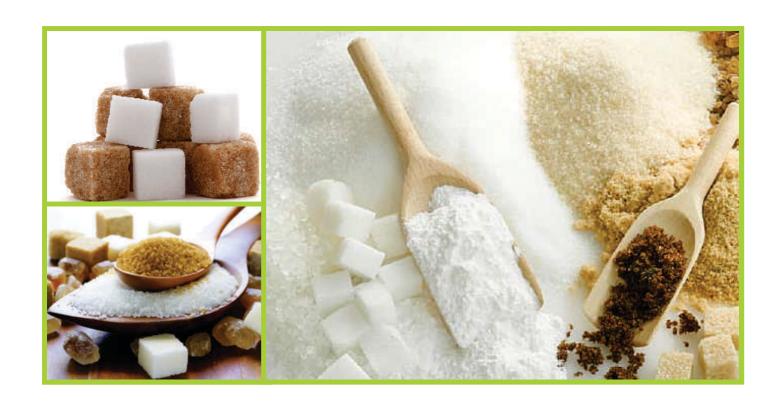

Sugar

Refined Cane White Sugar (ICUMSA- 45) | Refined Cane white Sugar-S-30 (ICUMSA-100) Sugar M-30 (ICUMSA-150) | Raw Sugar | Molasses | Jaggery, etc.