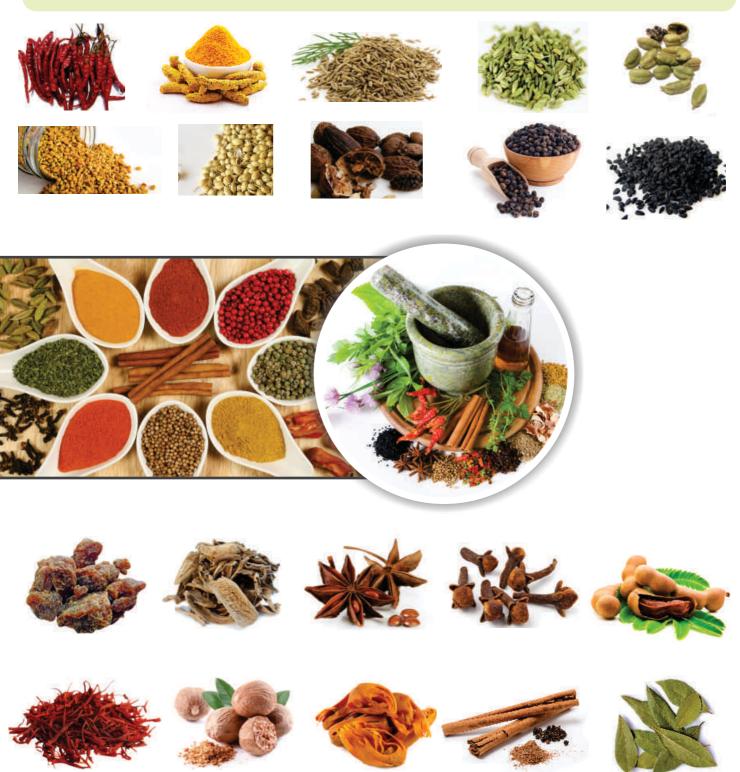

# **Spices**

Cumin Seed | Fennel Seed | Turmeric | Fenugreek | Green Cardamom | Black Cardamom | Black Pepper | Dry Red Chilli {Sannam (S-4), Teja, Bala, Bedgi, 273} | Coriander Seed | All Spices | Aniseed | Asafoetida (Hing) | Bay Leaf | Dry Mango | Mace & Nutmeg | Saffron | Tamarind | Star Aniseed | Black Cumin (Kalongi) | Cinnamon | Clove etc.